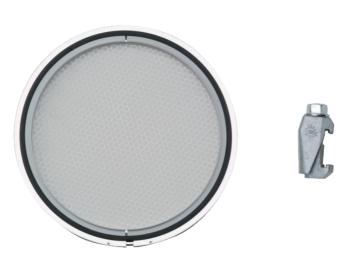

## Mounting kit for HiPace 60/80, DN 63 ISO-K, including coated centering ring, integrated protective screen, bracket screws

- For DN 63 ISO-K
- Suitable for HiPace 60/80 and SplitFlow 50
- Centering ring with multi-functional coating for anti-twist protection and integrated protection screen
- Protective screen: to safeguard against foreign objects, mesh width 4 mm, molecular conductance for N<sub>2</sub> 303 l/s
- 4 x bracket screws M10
- Note: Required for secure mounting of the turbopump

| Technical Data                           | Mounting kit for HiPace 60/80, DN 63 ISO-K,<br>including coated centering ring, integrated<br>protective screen, bracket screws |
|------------------------------------------|---------------------------------------------------------------------------------------------------------------------------------|
| Molecular conductance for N <sub>2</sub> | 303 l/s                                                                                                                         |
| Number of brackets                       | 4 Pieces                                                                                                                        |
| Connection flange                        | DN 63 ISO-K                                                                                                                     |

т

| Order number                                                                                                                    | Mounting kit for HiPace 60/80, DN 63 ISO-K,<br>including coated centering ring, integrated<br>protective screen, bracket screws |
|---------------------------------------------------------------------------------------------------------------------------------|---------------------------------------------------------------------------------------------------------------------------------|
| Mounting kit for HiPace 60/80, DN 63 ISO-K,<br>including coated centering ring, integrated<br>protective screen, bracket screws | PM 016 362 -T                                                                                                                   |